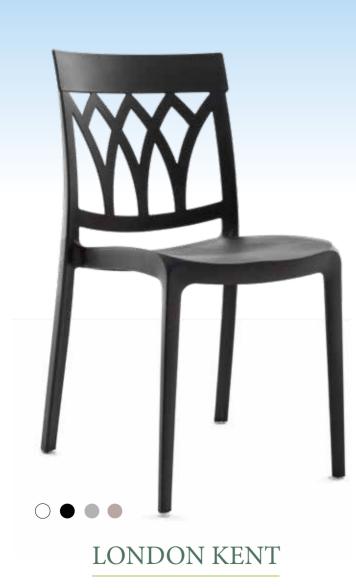

ntà dell'abate Filippo Farsetti in collaborazione con l'architetto Paolo Posi. La villa venne edificata tra il 1759 ed il 1762, il risultato fu quello di una grandiosa architettura di gusto rococò a tre piani, ornata con trentotto colonne provenienti dal Tempio della Concordia di Roma. L'abate fece, inoltre, costruire un meraviglioso giardino arricchito di statue, vasi e false rovine. Il complesso comprendeva anche una ricostruzione del Campidoglio, un orto botanico di considerevole estensione ed interesse, cedraie, serre, boschetti ed un labirinto.













### BRIO EXTENSION | GIAVA JUNGLE















# CORFÚ EXTENSION | DENVER







# BRIO | KRETA















#### HUGO | LONDON STONE







### HUGO | LONDON TWIST















#### HUGO | LONDON MATT









LONDON CROSS



IDEA GROUP OF COMPANIES







IDEA GROUP OF COMPANIES

IDEA NEW GARDEN SRL - 35138 PADOVA IDEA EUROPE GMBH - 9500 VILLACH