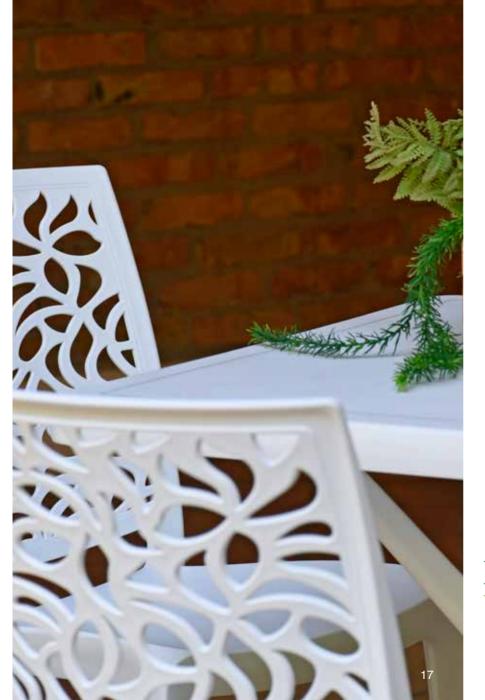

sto unica e coinvolgente.





# LAVILLA VENETA

Villa Farsetti, a Santa Maria di Sala (Venezia) venne realizzata per volontà dell'abate Filippo Farsetti in collaborazione con l'architetto Paolo Posi. La villa venne edificata tra il 1759 ed il 1762, il risultato fu quello di una grandiosa architettura di gusto rococò a tre piani, ornata con trentotto colonne provenienti dal Tempio della Concordia di Roma. L'abate fece, inoltre, costruire un meraviglioso giardino arricchito di statue, vasi e false rovine. Il complesso comprendeva anche una ricostruzione del Campidoglio, un orto botanico di considerevole estensione ed interesse, cedraie, serre, boschetti ed un labirinto.













### BRIO EXTENSION | GIAVA JUNGLE















# CORFÚ EXTENSION | DENVER







# BRIO | KRETA















#### HUGO | LONDON STONE







### HUGO | LONDON TWIST















#### HUGO | LONDON MATT









LONDON CROSS



IDEA GROUP OF COMPANIES







IDEA GROUP OF COMPANIES

IDEA NEW GARDEN SRL - 35138 PADOVA IDEA EUROPE GMBH - 9500 VILLACH