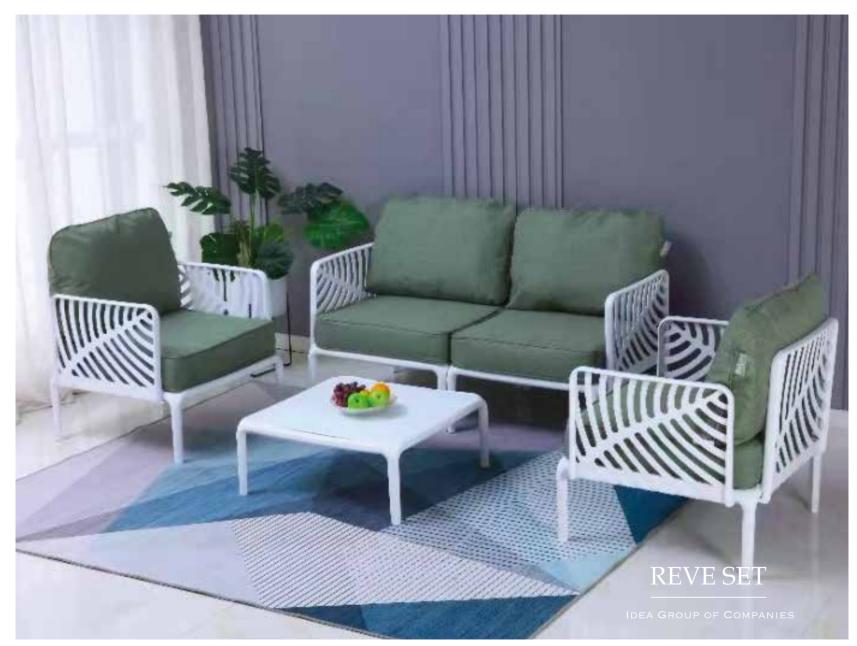

acquisto unica e coinvolgente.





# LAVILLA VENETA

Villa Farsetti, a Santa Maria di Sala (Venezia) venne realizzata per volontà dell'abate Filippo Farsetti in collaborazione con l'architetto Paolo Posi. La villa venne edificata tra il 1759 ed il 1762, il risultato fu quello di una grandiosa architettura di gusto rococò a tre piani, ornata con trentotto colonne provenienti dal Tempio della Concordia di Roma. L'abate fece, inoltre, costruire un meraviglioso giardino arricchito di statue, vasi e false rovine. Il complesso comprendeva anche una ricostruzione del Campidoglio, un orto botanico di considerevole estensione ed interesse, cedraie, serre, boschetti ed un labirinto.













### BRIO EXTENSION | GIAVA JUNGLE















# CORFÚ EXTENSION | DENVER







# BRIO | KRETA















#### HUGO | LONDON STONE







### HUGO | LONDON TWIST















#### HUGO | LONDON MATT









LONDON CROSS



IDEA GROUP OF COMPANIES







IDEA GROUP OF COMPANIES

IDEA NEW GARDEN SRL - 35138 PADOVA IDEA EUROPE GMBH - 9500 VILLACH