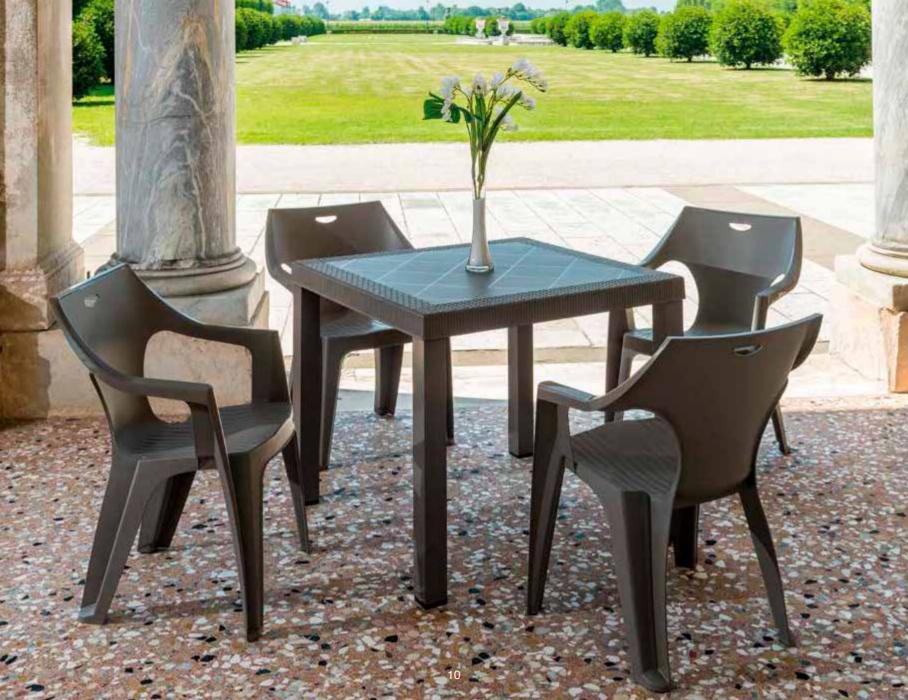

i cliente un'esperienza di acquisto unica e coinvolgente.





# LAVILLA VENETA

Villa Farsetti, a Santa Maria di Sala (Venezia) venne realizzata per volontà dell'abate Filippo Farsetti in collaborazione con l'architetto Paolo Posi. La villa venne edificata tra il 1759 ed il 1762, il risultato fu quello di una grandiosa architettura di gusto rococò a tre piani, ornata con trentotto colonne provenienti dal Tempio della Concordia di Roma. L'abate fece, inoltre, costruire un meraviglioso giardino arricchito di statue, vasi e false rovine. Il complesso comprendeva anche una ricostruzione del Campidoglio, un orto botanico di considerevole estensione ed interesse, cedraie, serre, boschetti ed un labirinto.













### BRIO EXTENSION | GIAVA JUNGLE















# CORFÚ EXTENSION | DENVER







# BRIO | KRETA















#### HUGO | LONDON STONE







### HUGO | LONDON TWIST















#### HUGO | LONDON MATT









LONDON CROSS



IDEA GROUP OF COMPANIES







IDEA GROUP OF COMPANIES

IDEA NEW GARDEN SRL - 35138 PADOVA IDEA EUROPE GMBH - 9500 VILLACH