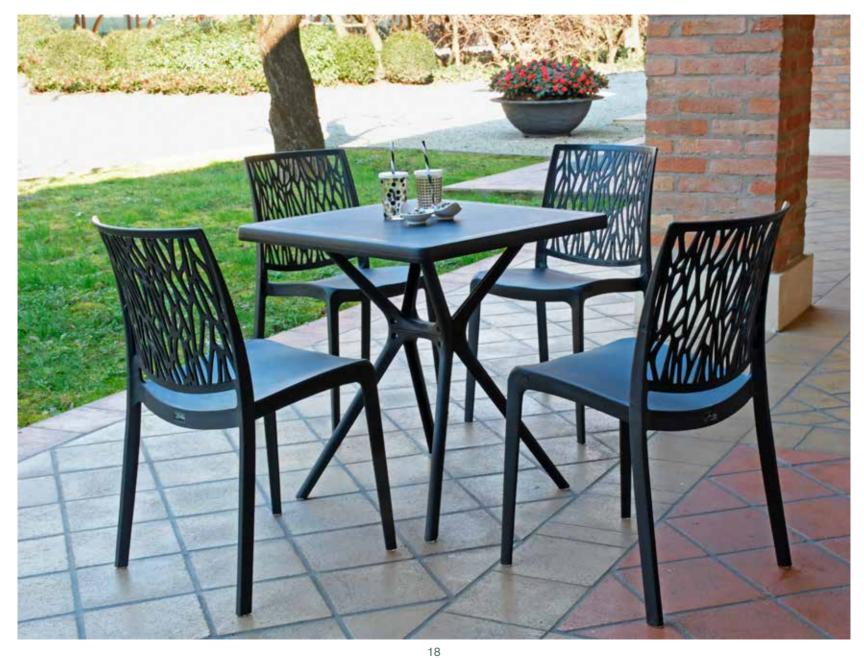

# LAVILLA VENETA

Villa Farsetti, a Santa Maria di Sala (Venezia) venne realizzata per volontà dell'abate Filippo Farsetti in collaborazione con l'architetto Paolo Posi. La villa venne edificata tra il 1759 ed il 1762, il risultato fu quello di una grandiosa architettura di gusto rococò a tre piani, ornata con trentotto colonne provenienti dal Tempio della Concordia di Roma. L'abate fece, inoltre, costruire un meraviglioso giardino arricchito di statue, vasi e false rovine. Il complesso comprendeva anche una ricostruzione del Campidoglio, un orto botanico di considerevole estensione ed interesse, cedraie, serre, boschetti ed un labirinto.













### BRIO EXTENSION | GIAVA JUNGLE















# CORFÚ EXTENSION | DENVER







# BRIO | KRETA















#### HUGO | LONDON STONE







### HUGO | LONDON TWIST















#### HUGO | LONDON MATT









LONDON CROSS



IDEA GROUP OF COMPANIES







IDEA GROUP OF COMPANIES

IDEA NEW GARDEN SRL - 35138 PADOVA IDEA EUROPE GMBH - 9500 VILLACH