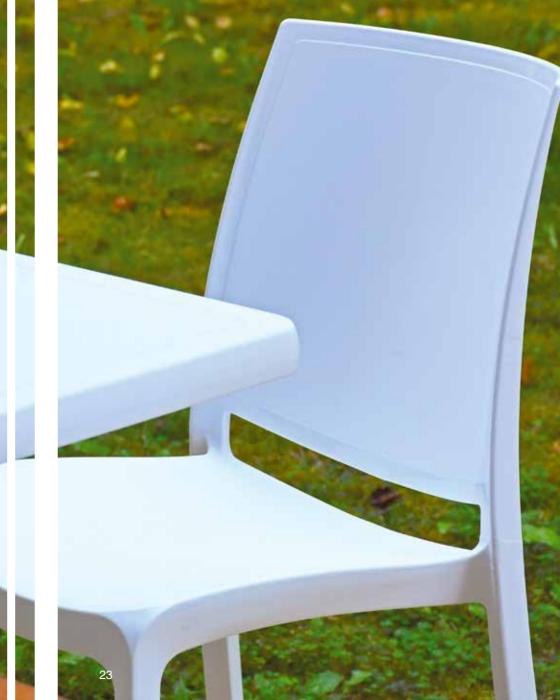

Maria di Sala (Venezia) venne realizzata per volontà dell'abate Filippo Farsetti in collaborazione con l'architetto Paolo Posi. La villa venne edificata tra il 1759 ed il 1762, il risultato fu quello di una grandiosa architettura di gusto rococò a tre piani, ornata con trentotto colonne provenienti dal Tempio della Concordia di Roma. L'abate fece, inoltre, costruire un meraviglioso giardino arricchito di statue, vasi e false rovine. Il complesso comprendeva anche una ricostruzione del Campidoglio, un orto botanico di considerevole estensione ed interesse, cedraie, serre, boschetti ed un labirinto.













### BRIO EXTENSION | GIAVA JUNGLE















# CORFÚ EXTENSION | DENVER







# BRIO | KRETA















#### HUGO | LONDON STONE







### HUGO | LONDON TWIST















#### HUGO | LONDON MATT









LONDON CROSS



IDEA GROUP OF COMPANIES







IDEA GROUP OF COMPANIES

IDEA NEW GARDEN SRL - 35138 PADOVA IDEA EUROPE GMBH - 9500 VILLACH