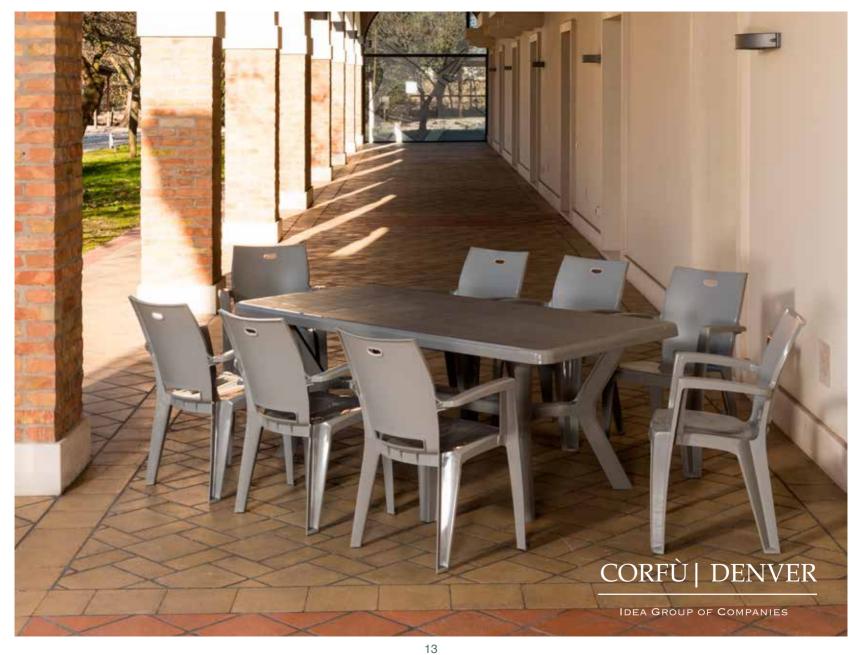

di acquisto unica e coinvolgente.





# LAVILLA VENETA

Villa Farsetti, a Santa Maria di Sala (Venezia) venne realizzata per volontà dell'abate Filippo Farsetti in collaborazione con l'architetto Paolo Posi. La villa venne edificata tra il 1759 ed il 1762, il risultato fu quello di una grandiosa architettura di gusto rococò a tre piani, ornata con trentotto colonne provenienti dal Tempio della Concordia di Roma. L'abate fece, inoltre, costruire un meraviglioso giardino arricchito di statue, vasi e false rovine. Il complesso comprendeva anche una ricostruzione del Campidoglio, un orto botanico di considerevole estensione ed interesse, cedraie, serre, boschetti ed un labirinto.













### BRIO EXTENSION | GIAVA JUNGLE















# CORFÚ EXTENSION | DENVER







# BRIO | KRETA















#### HUGO | LONDON STONE







### HUGO | LONDON TWIST















#### HUGO | LONDON MATT









LONDON CROSS



IDEA GROUP OF COMPANIES







IDEA GROUP OF COMPANIES

IDEA NEW GARDEN SRL - 35138 PADOVA IDEA EUROPE GMBH - 9500 VILLACH