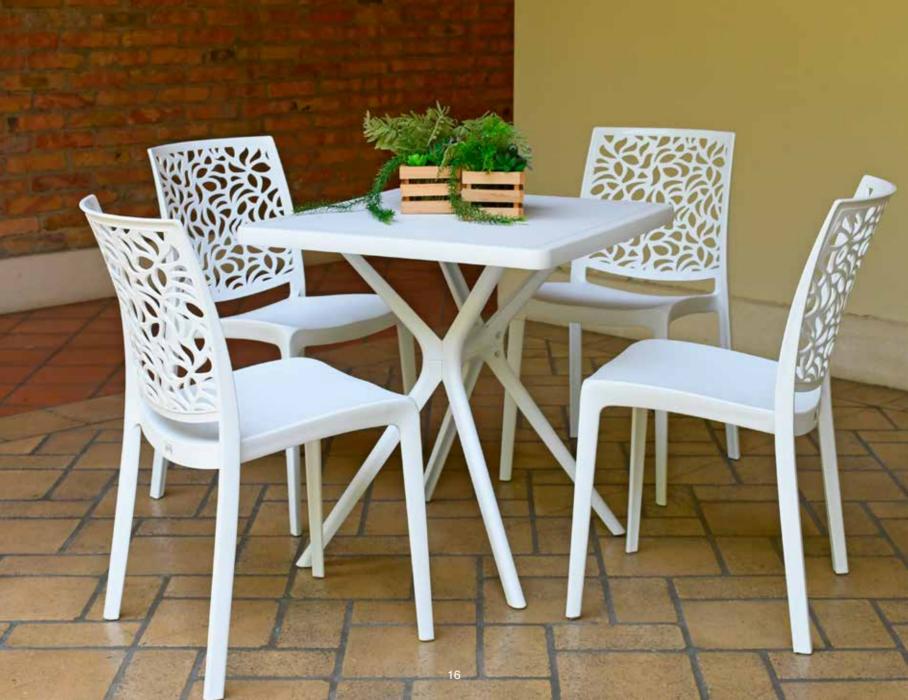

uisto unica e coinvolgente.





# LAVILLA VENETA

Villa Farsetti, a Santa Maria di Sala (Venezia) venne realizzata per volontà dell'abate Filippo Farsetti in collaborazione con l'architetto Paolo Posi. La villa venne edificata tra il 1759 ed il 1762, il risultato fu quello di una grandiosa architettura di gusto rococò a tre piani, ornata con trentotto colonne provenienti dal Tempio della Concordia di Roma. L'abate fece, inoltre, costruire un meraviglioso giardino arricchito di statue, vasi e false rovine. Il complesso comprendeva anche una ricostruzione del Campidoglio, un orto botanico di considerevole estensione ed interesse, cedraie, serre, boschetti ed un labirinto.













### BRIO EXTENSION | GIAVA JUNGLE















# CORFÚ EXTENSION | DENVER







# BRIO | KRETA















#### HUGO | LONDON STONE







### HUGO | LONDON TWIST















#### HUGO | LONDON MATT









LONDON CROSS



IDEA GROUP OF COMPANIES







IDEA GROUP OF COMPANIES

IDEA NEW GARDEN SRL - 35138 PADOVA IDEA EUROPE GMBH - 9500 VILLACH