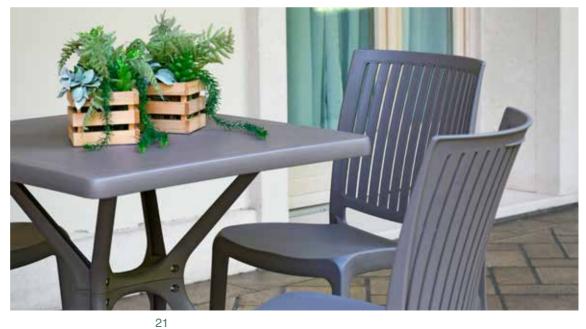

nta Maria di Sala (Venezia) venne realizzata per volontà dell'abate Filippo Farsetti in collaborazione con l'architetto Paolo Posi. La villa venne edificata tra il 1759 ed il 1762, il risultato fu quello di una grandiosa architettura di gusto rococò a tre piani, ornata con trentotto colonne provenienti dal Tempio della Concordia di Roma. L'abate fece, inoltre, costruire un meraviglioso giardino arricchito di statue, vasi e false rovine. Il complesso comprendeva anche una ricostruzione del Campidoglio, un orto botanico di considerevole estensione ed interesse, cedraie, serre, boschetti ed un labirinto.













### BRIO EXTENSION | GIAVA JUNGLE















# CORFÚ EXTENSION | DENVER







# BRIO | KRETA















#### HUGO | LONDON STONE







### HUGO | LONDON TWIST















#### HUGO | LONDON MATT









LONDON CROSS



IDEA GROUP OF COMPANIES







IDEA GROUP OF COMPANIES

IDEA NEW GARDEN SRL - 35138 PADOVA IDEA EUROPE GMBH - 9500 VILLACH