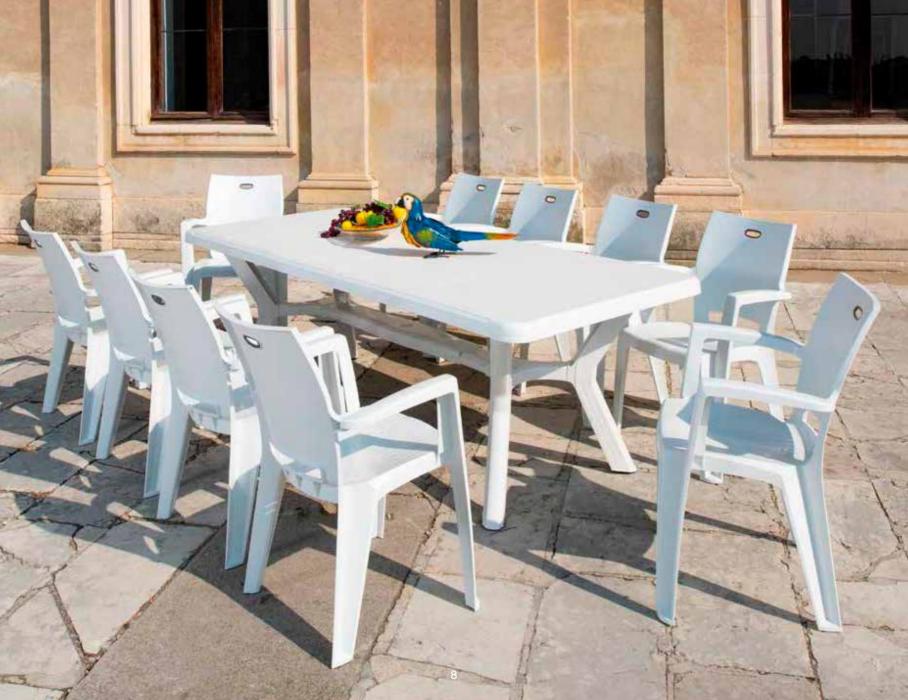

a proposta, permette di offrire ad ogni cliente un'esperienza di acquisto unica e coinvolgente.





# LAVILLA VENETA

Villa Farsetti, a Santa Maria di Sala (Venezia) venne realizzata per volontà dell'abate Filippo Farsetti in collaborazione con l'architetto Paolo Posi. La villa venne edificata tra il 1759 ed il 1762, il risultato fu quello di una grandiosa architettura di gusto rococò a tre piani, ornata con trentotto colonne provenienti dal Tempio della Concordia di Roma. L'abate fece, inoltre, costruire un meraviglioso giardino arricchito di statue, vasi e false rovine. Il complesso comprendeva anche una ricostruzione del Campidoglio, un orto botanico di considerevole estensione ed interesse, cedraie, serre, boschetti ed un labirinto.













### BRIO EXTENSION | GIAVA JUNGLE















# CORFÚ EXTENSION | DENVER







# BRIO | KRETA















#### HUGO | LONDON STONE







### HUGO | LONDON TWIST















#### HUGO | LONDON MATT









LONDON CROSS



IDEA GROUP OF COMPANIES







IDEA GROUP OF COMPANIES

IDEA NEW GARDEN SRL - 35138 PADOVA IDEA EUROPE GMBH - 9500 VILLACH