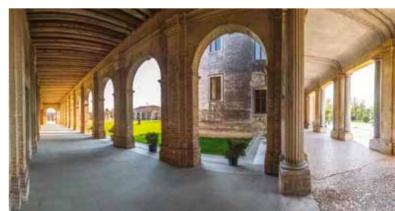

# LAVILLA VENETA

Villa Farsetti, a Santa Maria di Sala (Venezia) venne realizzata per volontà dell'abate Filippo Farsetti in collaborazione con l'architetto Paolo Posi. La villa venne edificata tra il 1759 ed il 1762, il risultato fu quello di una grandiosa architettura di gusto rococò a tre piani, ornata con trentotto colonne provenienti dal Tempio della Concordia di Roma. L'abate fece, inoltre, costruire un meraviglioso giardino arricchito di statue, vasi e false rovine. Il complesso comprendeva anche una ricostruzione del Campidoglio, un orto botanico di considerevole estensione ed interesse, cedraie, serre, boschetti ed un labirinto.