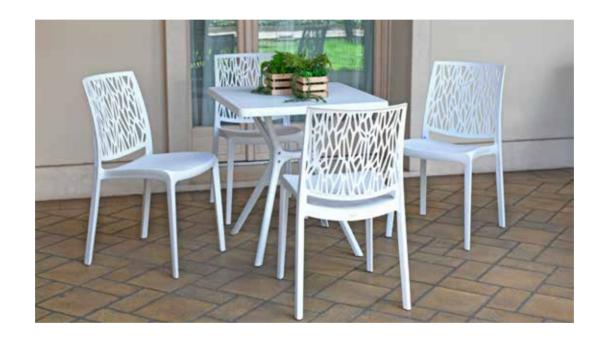

AVILLA VENETA

Villa Farsetti, a Santa Maria di Sala (Venezia) venne realizzata per volontà dell'abate Filippo Farsetti in collaborazione con l'architetto Paolo Posi. La villa venne edificata tra il 1759 ed il 1762, il risultato fu quello di una grandiosa architettura di gusto rococò a tre piani, ornata con trentotto colonne provenienti dal Tempio della Concordia di Roma. L'abate fece, inoltre, costruire un meraviglioso giardino arricchito di statue, vasi e false rovine. Il complesso comprendeva anche una ricostruzione del Campidoglio, un orto botanico di considerevole estensione ed interesse, cedraie, serre, boschetti ed un labirinto.













### BRIO EXTENSION | GIAVA JUNGLE















# CORFÚ EXTENSION | DENVER







# BRIO | KRETA















#### HUGO | LONDON STONE







### HUGO | LONDON TWIST















#### HUGO | LONDON MATT









LONDON CROSS



IDEA GROUP OF COMPANIES







IDEA GROUP OF COMPANIES

IDEA NEW GARDEN SRL - 35138 PADOVA IDEA EUROPE GMBH - 9500 VILLACH