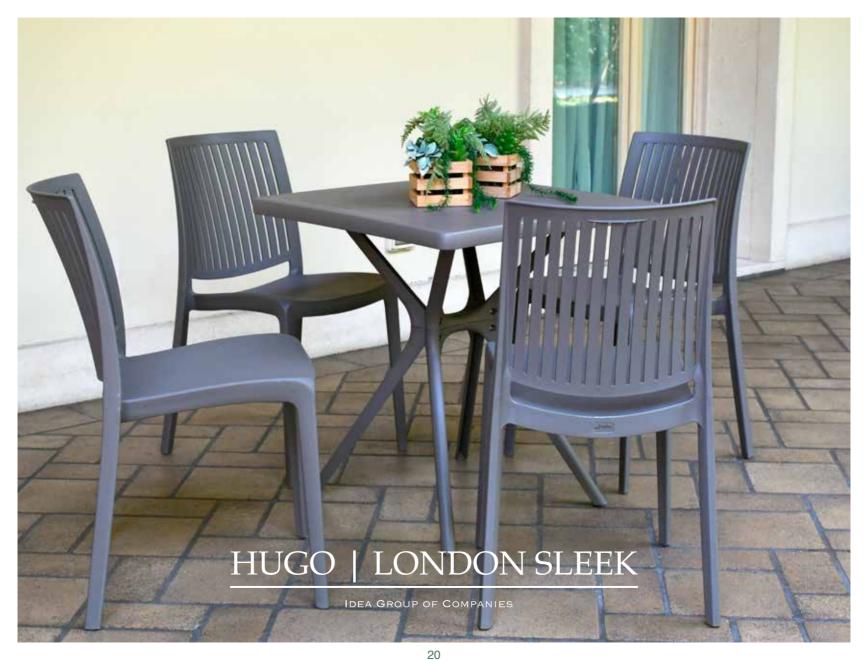

ti, a Santa Maria di Sala (Venezia) venne realizzata per volontà dell'abate Filippo Farsetti in collaborazione con l'architetto Paolo Posi. La villa venne edificata tra il 1759 ed il 1762, il risultato fu quello di una grandiosa architettura di gusto rococò a tre piani, ornata con trentotto colonne provenienti dal Tempio della Concordia di Roma. L'abate fece, inoltre, costruire un meraviglioso giardino arricchito di statue, vasi e false rovine. Il complesso comprendeva anche una ricostruzione del Campidoglio, un orto botanico di considerevole estensione ed interesse, cedraie, serre, boschetti ed un labirinto.













### BRIO EXTENSION | GIAVA JUNGLE















# CORFÚ EXTENSION | DENVER







# BRIO | KRETA















#### HUGO | LONDON STONE







### HUGO | LONDON TWIST















#### HUGO | LONDON MATT









LONDON CROSS



IDEA GROUP OF COMPANIES







IDEA GROUP OF COMPANIES

IDEA NEW GARDEN SRL - 35138 PADOVA IDEA EUROPE GMBH - 9500 VILLACH