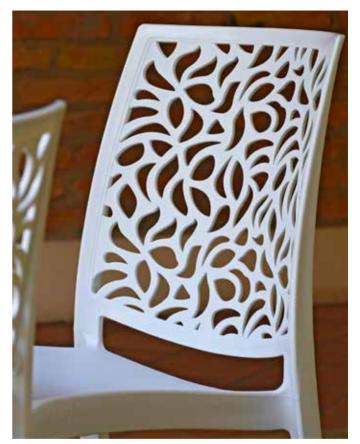

o unica e coinvolgente.





# LAVILLA VENETA

Villa Farsetti, a Santa Maria di Sala (Venezia) venne realizzata per volontà dell'abate Filippo Farsetti in collaborazione con l'architetto Paolo Posi. La villa venne edificata tra il 1759 ed il 1762, il risultato fu quello di una grandiosa architettura di gusto rococò a tre piani, ornata con trentotto colonne provenienti dal Tempio della Concordia di Roma. L'abate fece, inoltre, costruire un meraviglioso giardino arricchito di statue, vasi e false rovine. Il complesso comprendeva anche una ricostruzione del Campidoglio, un orto botanico di considerevole estensione ed interesse, cedraie, serre, boschetti ed un labirinto.













### BRIO EXTENSION | GIAVA JUNGLE















# CORFÚ EXTENSION | DENVER







# BRIO | KRETA















#### HUGO | LONDON STONE







### HUGO | LONDON TWIST















#### HUGO | LONDON MATT









LONDON CROSS



IDEA GROUP OF COMPANIES







IDEA GROUP OF COMPANIES

IDEA NEW GARDEN SRL - 35138 PADOVA IDEA EUROPE GMBH - 9500 VILLACH