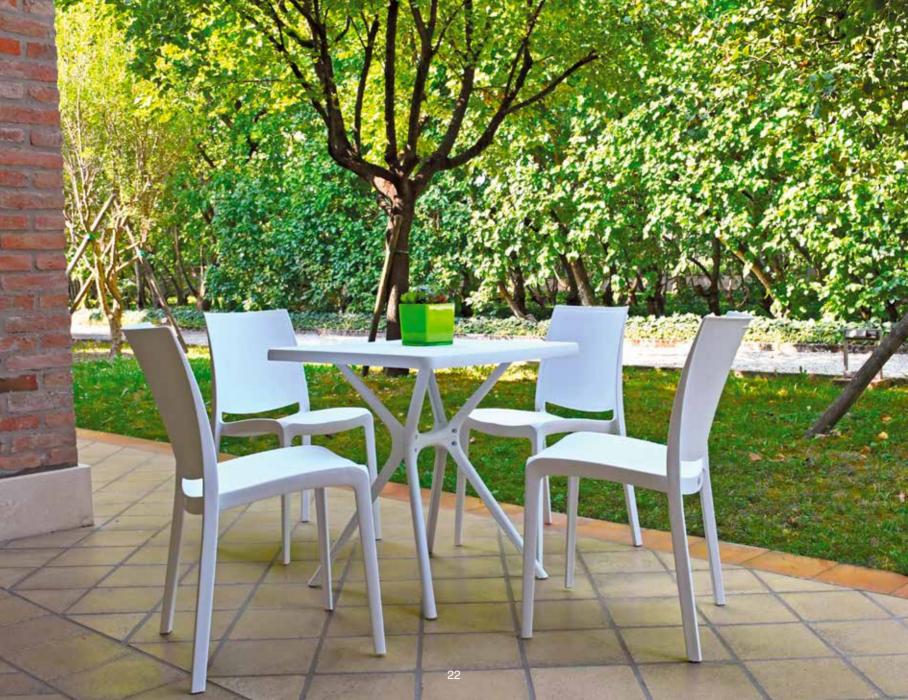

a Maria di Sala (Venezia) venne realizzata per volontà dell'abate Filippo Farsetti in collaborazione con l'architetto Paolo Posi. La villa venne edificata tra il 1759 ed il 1762, il risultato fu quello di una grandiosa architettura di gusto rococò a tre piani, ornata con trentotto colonne provenienti dal Tempio della Concordia di Roma. L'abate fece, inoltre, costruire un meraviglioso giardino arricchito di statue, vasi e false rovine. Il complesso comprendeva anche una ricostruzione del Campidoglio, un orto botanico di considerevole estensione ed interesse, cedraie, serre, boschetti ed un labirinto.













### BRIO EXTENSION | GIAVA JUNGLE















# CORFÚ EXTENSION | DENVER







# BRIO | KRETA















#### HUGO | LONDON STONE







### HUGO | LONDON TWIST















#### HUGO | LONDON MATT









LONDON CROSS



IDEA GROUP OF COMPANIES







IDEA GROUP OF COMPANIES

IDEA NEW GARDEN SRL - 35138 PADOVA IDEA EUROPE GMBH - 9500 VILLACH