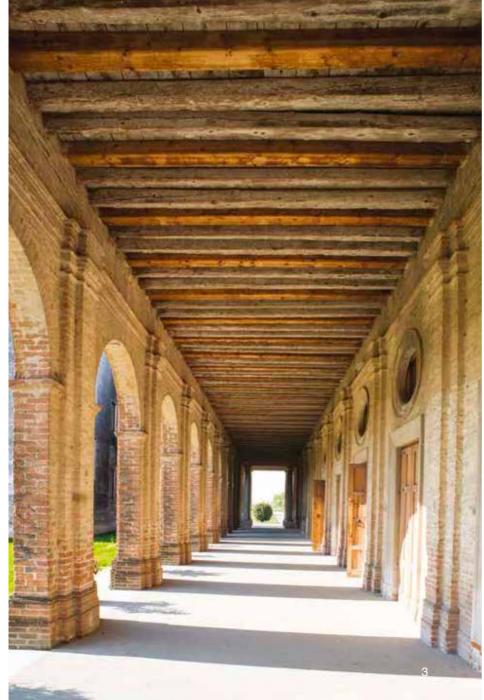

# LAVILLA VENETA

Villa Farsetti, a Santa Maria di Sala (Venezia) venne realizzata per volontà dell'abate Filippo Farsetti in collaborazione con l'architetto Paolo Posi. La villa venne edificata tra il 1759 ed il 1762, il risultato fu quello di una grandiosa architettura di gusto rococò a tre piani, ornata con trentotto colonne provenienti dal Tempio della Concordia di Roma. L'abate fece, inoltre, costruire un meraviglioso giardino arricchito di statue, vasi e false rovine. Il complesso comprendeva anche una ricostruzione del Campidoglio, un orto botanico di considerevole estensione ed interesse, cedraie, serre, boschetti ed un labirinto.