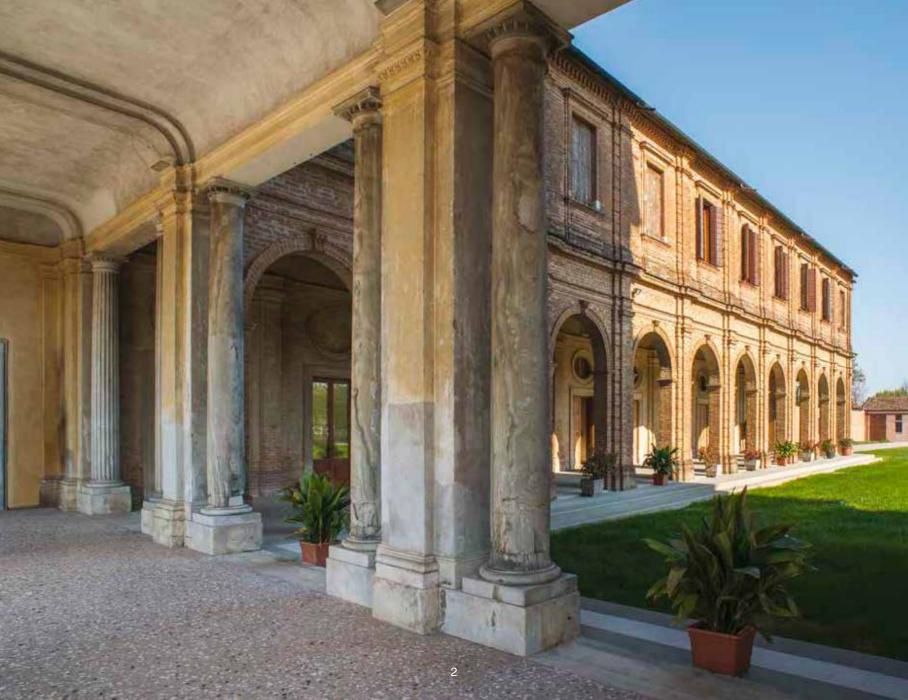

# LAVILLA VENETA

Villa Farsetti, a Santa Maria di Sala (Venezia) venne realizzata per volontà dell'abate Filippo Farsetti in collaborazione con l'architetto Paolo Posi. La villa venne edificata tra il 1759 ed il 1762, il risultato fu quello di una grandiosa architettura di gusto rococò a tre piani, ornata con trentotto colonne provenienti dal Tempio della Concordia di Roma. L'abate fece, inoltre, costruire un meraviglioso giardino arricchito di statue, vasi e false rovine. Il complesso comprendeva anche una ricostruzione del Campidoglio, un orto botanico di considerevole estensione ed interesse, cedraie, serre, boschetti ed un labirinto.